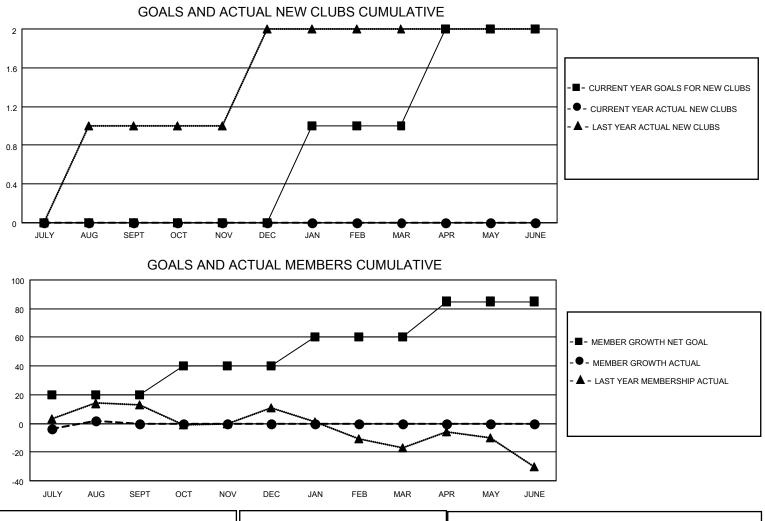

## LOCATION PRINCE EDWARD ISLAND

District N 1

Results as of: 8/31/2021

| Clubs                 |               |           |               | Members               |                       |                         |                                                    |
|-----------------------|---------------|-----------|---------------|-----------------------|-----------------------|-------------------------|----------------------------------------------------|
| RESULTS FOR 2021-2022 |               |           |               | RESULTS FOR 2021-2022 |                       |                         |                                                    |
| QUARTER               | NEW CLUB GOAL | NEW CLUBS | DROPPED CLUBS | QUARTER MEME          | ER GROWTH NET<br>GOAL | MEMBER GROWTH<br>ACTUAL | DROPPED<br>MEMBERS ACTUAL<br>(including transfers) |
| JULY/AUG/SEPT         | 0             | 0         | 0             | JULY/AUG/SEPT         | 20                    | 24                      | 18                                                 |
| OCT/NOV/DEC           | 0             | 0         | 0             | OCT/NOV/DEC           | 20                    | 0                       | 0                                                  |
| JAN/FEB/MAR           | 1             | 0         | 0             | JAN/FEB/MAR           | 20                    | 0                       | 0                                                  |
| APR/MAY/JUNE          | 1             | 0         | 0             | APR/MAY/JUNE          | 25                    | 0                       | 0                                                  |